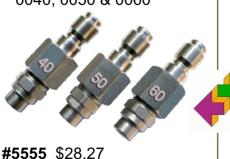

## **CHEM SHOOTER NOZZLE SET**

- Long Distance High Impact Chem Nozzles
- Stand on the ground & apply up to 4-stories
- Nozzle sizes Included: 0040, 0050 & 0060

**#9830** \$795.00

**OUR INDUSTRY'S #1 SELLING LONG DISTANCE CHEM NOZZLES** 