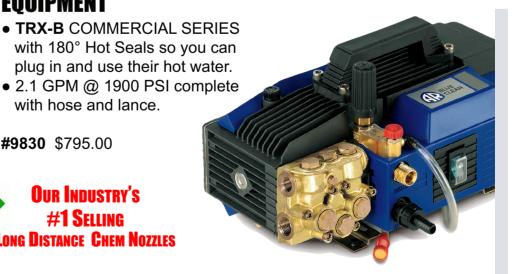

## **CHEM SHOOTER NOZZLE SET**

- Long Distance High Impact Chem Nozzles
- Stand on the ground & apply up to 4-stories
- Nozzle sizes Included: 0040, 0050 & 0060

**#9830** \$795.00

**OUR INDUSTRY'S #1 SELLING LONG DISTANCE CHEM NOZZLES** 

with hose and lance.

EnviroSpec has the Largest 'Ready-to-Go' Inventory in the industry.